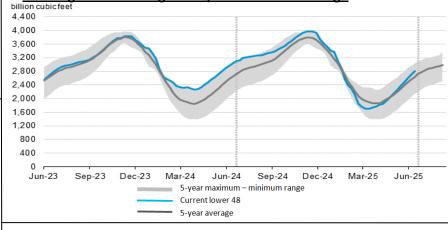

## <u>Storage Report</u>

For the week ending June 13, 2025, natural gas storage reported by the Energy Information Administration (EIA) was (in Bcf):

| This Week | Last Week | Last Year | 5 Yr. Ave. |
|-----------|-----------|-----------|------------|
| 2,802     | 2,707     | 3.035     | 2,640      |

Change this week: +95 Bcf Change for the same week last year: +72 Bcf

Inventory vs. 1 Year ago: -7.7% Inventory vs. 5-Yr. Ave: +6.1%

## Working Gas in Storage Compared to 5-Year Range