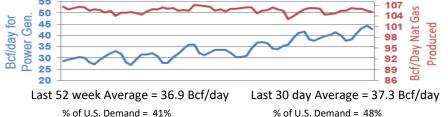

## Daily Nat Gas Use For U.S. Power Production (last 60 days)

<section-header>

For more information on anything addressed in this report, please contact your Sales Manager.

Sources: NOAA, EIA, CME Group and Baker Hughes