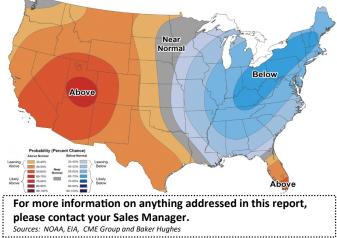

## Near- Month Natural Gas

<u>Temperature Forecast</u> May 23, 2025 through May 29, 2025

For the week ending May 09, 2025, natural gas storage reported by the Energy Information Administration (EIA) was (in Bcf):