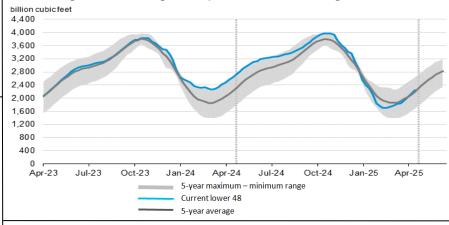

## Near- Month Natural Gas

<u>Temperature Forecast</u> May 23, 2025 through May 29, 2025

For the week ending May 09, 2025, natural gas storage reported by the Energy Information Administration (EIA) was (in Bcf):

 This Week
 Last Week
 Last Year
 5 Yr. Ave.

 2,255
 2,145
 2,630
 2,198

Change this week: +110 Bcf Change for the same week last year: +55 Bcf

Inventory vs. 1 Year ago: -14.3% Inventory vs. 5-Yr. Ave: +2.6%

## Working Gas in Storage Compared to 5-Year Range