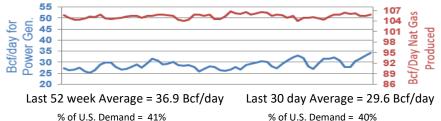

| \$3.824    | +\$0.290 | \$3.667      | +\$0.447 |

Near month range for the week = \$3.336 - \$3.840

Current near month is June '25

12-month strip is June '25 - May '26

Summer strip is April '26 – Oct '26

Winter strip is Dec '25 - Mar '26

## Near- Month Natural Gas





<u>Temperature Forecast</u> May 23, 2025 through May 29, 2025





For the week ending May 09, 2025, natural gas storage reported by the Energy Information Administration (EIA) was (in Bcf):

 This Week
 Last Week
 Last Year
 5 Yr. Ave.

 2,255
 2,145
 2,630
 2,198

Change this week: +110 Bcf Change for the same week last year: +55 Bcf

Inventory vs. 1 Year ago: -14.3% Inventory vs. 5-Yr. Ave: +2.6%

## Working Gas in Storage Compared to 5-Year Range



## Daily Nat Gas Use For U.S. Power Production (last 60 days)