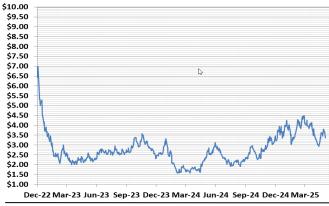

## **Futures Pricing**

At the close of business Thursday, May 15, 2025 the future strip prices were as follows:

|                      | This<br>Week | Last<br>Week |          | Last Month |          | Last<br>Year |          |
|----------------------|--------------|--------------|----------|------------|----------|--------------|----------|
|                      | 05/15/25     | 05/08/25     | Change   | 04/15/25   | Change   | 05/15/24     | Change   |
| NYMEX near month     | \$3.362      | \$3.592      | -\$0.230 | \$3.475    | -\$0.113 | \$3.220      | +\$0.142 |
| NYMEX 12-month strip | \$4.106      | \$4.235      | -\$0.129 | \$3.968    | +\$0.138 | \$3.700      | +\$0.406 |
| NYMEX Winter strip   | \$4.585      | \$4.686      | -\$0.101 | \$4.376    | +\$0.209 | \$4.121      | +\$0.464 |
| NYMEX Summer strip   | \$4.114      | \$4.108      | +\$0.006 | \$3.824    | +\$0.290 | \$3.667      | +\$0.447 |

Near month range for the week = \$3.336 - \$3.840

Current near month is June '25

12-month strip is June '25 - May '26

Summer strip is April '26 – Oct '26

Winter strip is Dec '25 - Mar '26

## Near- Month Natural Gas

<u>Temperature Forecast</u> May 23, 2025 through May 29, 2025

For the week ending May 09, 2025, natural gas storage reported by the Energy Information Administration (EIA) was (in Bcf):